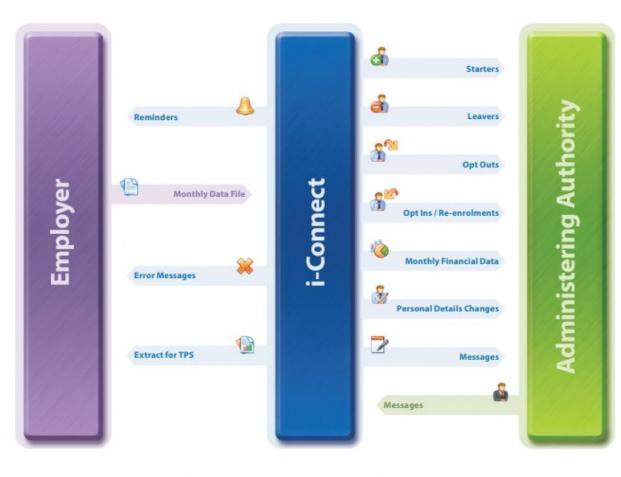

required



### Importance of accurate data

#### Pre 2014 Scheme

 All benefits based on final salary



You could get it right at the end.....

#### Post 2014 Scheme

- Benefits based on 2 salaries:
  - Final salary (old definition)\*
  - Actual salary per year (including overtime and bonuses)
- Incorrect actual salary = Incorrect CARE pension for that year
- Assumed pensionable pay

Data requirements are more onerous – accurate record keeping is key

0 0



#### Importance of accurate data (continued)



Public Service Pensions (Record Keeping) Regulations



Local Pension Board



HIVI Ireasi





Scheme Advisory Board



#### The Pensions Regulator

Governance and administration of public service pension schemes



Ministry of Housing, Communities & Local Government



### Data flow





Interaction between i-Connect, Employers and the Pension Scheme



#### Returns

Different formats – can depend on your own circumstances:

- Online Return (data manually typed in each month)
- CSV report from payroll



## Onboarding Journey (CSV)

4 stage process

- Payroll Extract
- Staffordshire Pension Fund tests Extract
- Member Match
- Go Live



### Timescales once Live

- Data file upload deadline is 19<sup>th</sup> of the following month
- Nothing to stop you uploading the monthly file as soon as you run your payroll
- Monthly in arrears



#### Questions